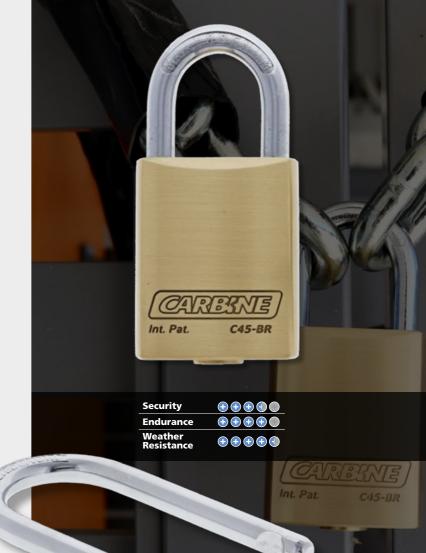

#### E K A - C 4 5 - B R

## C45 Brass

Brass body with brushed brass finish.

- + 8mm molybdenum shackle
- + Shackle hardened to 60HRC
- + Shackles duplex nickel & chrome plated