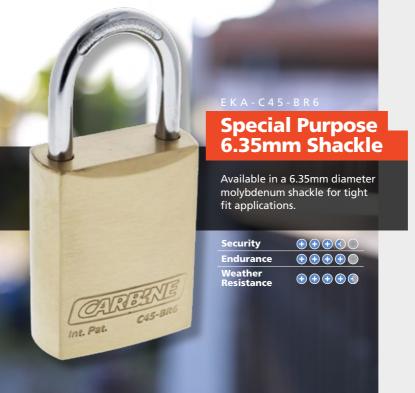

### SHACKLE OPTIONS

## C45 Shackles

**Extended shackle length options** available to suit various installation