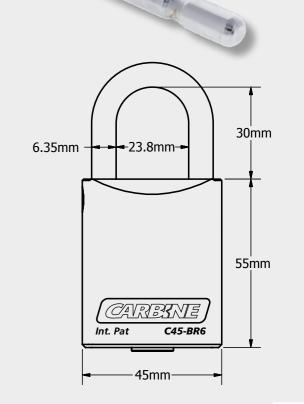

### SHACKLE OPTIONS

## C45 Shackles

**Extended shackle length options** available to suit various installation