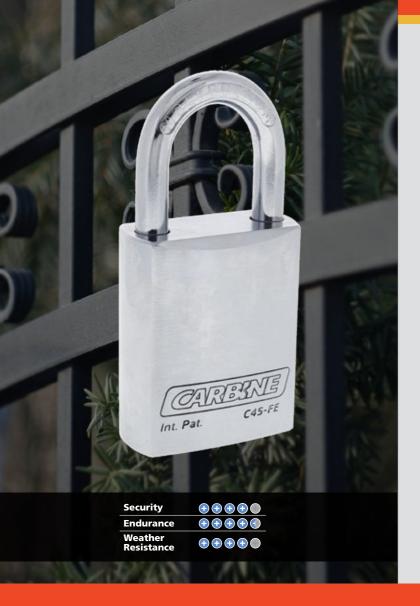

#### EKA-C45-FE

### C45 Steel

Hardened steel body with brushed chrome finish.

- + 8mm molybdenum shackle
- + Shackle hardened to 60HRC
- + Shackles duplex nickel & chrome plated