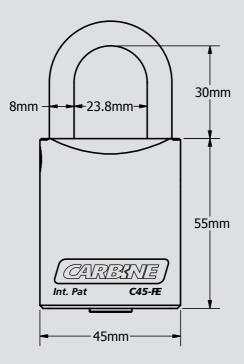

#### EKA-C45-FE

### C45 Steel

Hardened steel body with brushed chrome finish.

- + 8mm molybdenum shackle
- + Shackle hardened to 60HRC
- + Shackles duplex nickel & chrome plated