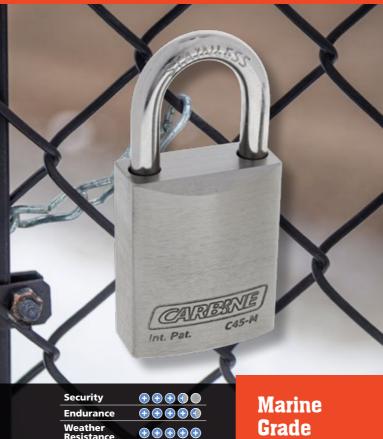

#### E K A - C 4 5 M

## **C45** Stainless Steel

Stainless steel body with brushed nickel chrome finish.

+ 8mm stainless steel shackle