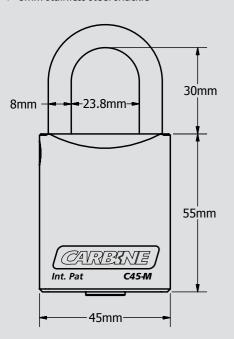

#### E K A - C 4 5 M

## **C45** Stainless Steel

Stainless steel body with brushed nickel chrome finish.

+ 8mm stainless steel shackle