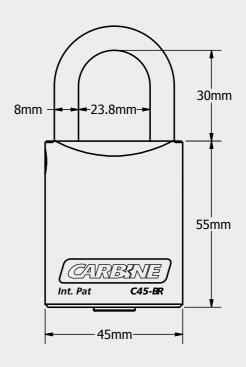

## **C45** Padlocks

- + 45mm bodies
- + 6.35mm or 8mm molybdenum alloy shackle
- + Reversible cam
- + 7.93mm double ball locking
- + Extended shackle models
- + Standard function of snap shut
- + Can be converted to key retained
- + Tested to AS4145 Australian Standards

## C45 Brass

Brass body with brushed brass finish.

- + 8mm molybdenum shackle
- + Shackle hardened to 60HRC
- + Shackles duplex nickel & chrome plated