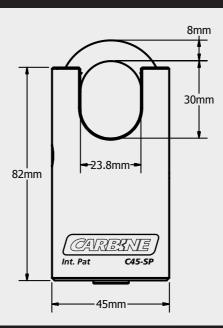

#### E K A - C 4 5 - S P

## **C45** Steel Shackle **Protected**

Hardened steel body with brushed chrome finish.

- + 8mm molybdenum shackle
- + Shackle hardened to 60HRC
- + Shackles duplex nickel & chrome plated

| Security              | $\oplus \oplus \oplus \oplus \bigoplus$ |
|-----------------------|-----------------------------------------|
| Endurance             | $\oplus \oplus \oplus \oplus \oplus$    |
| Weather<br>Resistance | $\oplus \oplus \oplus \oplus \bigcirc$  |