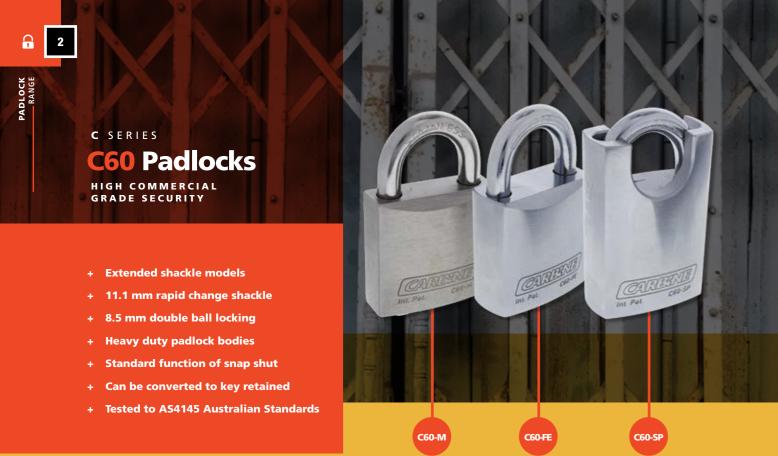

## **C60**

## **Stainless Steel**

Stainless steel body with brushed nickel chrome finish.

- + 11.1mm molybdenum alloy shackle
- + Anti drill cylinder

EKA-C60-FE

## C60 Steel

Hardened steel body with brushed chrome finish.

- + 11.1mm molybdenum alloy shackle
- + Shackle hardened to 60HRC
- + Shackles duplex nickel & chrome plated

E K A - C 6 0 - S P

## **C60** Steel Shackle Protected

Hardened steel body with brushed chrome finish.

- + 11.1mm molybdenum alloy shackle
- + Shackle hardened to 60HRC
- + Shackles duplex nickel & chrome plated

SYDNEY • MELBOURNE • BRISBANE • PERTH • ADELAIDE • AUCKLAND