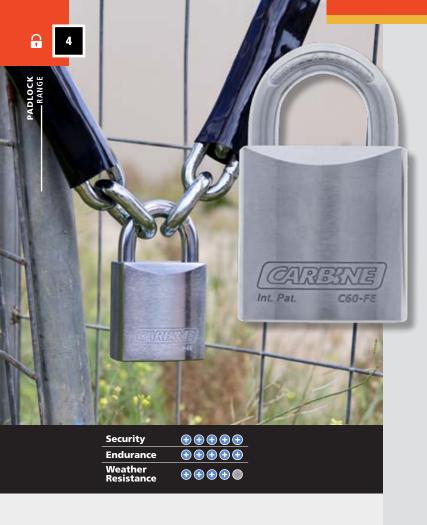

## C60 Steel

Hardened steel body with brushed chrome finish.

- + 11.1mm molybdenum alloy shackle
- + Shackle hardened to 60HRC
- + Shackles duplex nickel & chrome plated

E K A - C 6 0 - S P

## **C60** Steel Shackle Protected

Hardened steel body with brushed chrome finish.

- + 11.1mm molybdenum alloy shackle
- + Shackle hardened to 60HRC
- + Shackles duplex nickel & chrome plated

SYDNEY • MELBOURNE • BRISBANE • PERTH • ADELAIDE • AUCKLAND