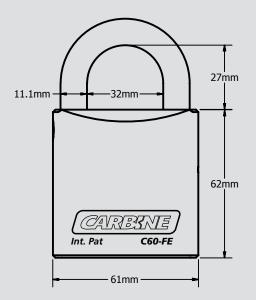

## C60 Steel

Hardened steel body with brushed chrome finish.

- + 11.1mm molybdenum alloy shackle
- + Shackle hardened to 60HRC
- + Shackles duplex nickel & chrome plated

E K A - C 6 0 - S P

## **C60** Steel Shackle Protected

Hardened steel body with brushed chrome finish.

- + 11.1mm molybdenum alloy shackle
- + Shackle hardened to 60HRC
- + Shackles duplex nickel & chrome plated

SYDNEY • MELBOURNE • BRISBANE • PERTH • ADELAIDE • AUCKLAND