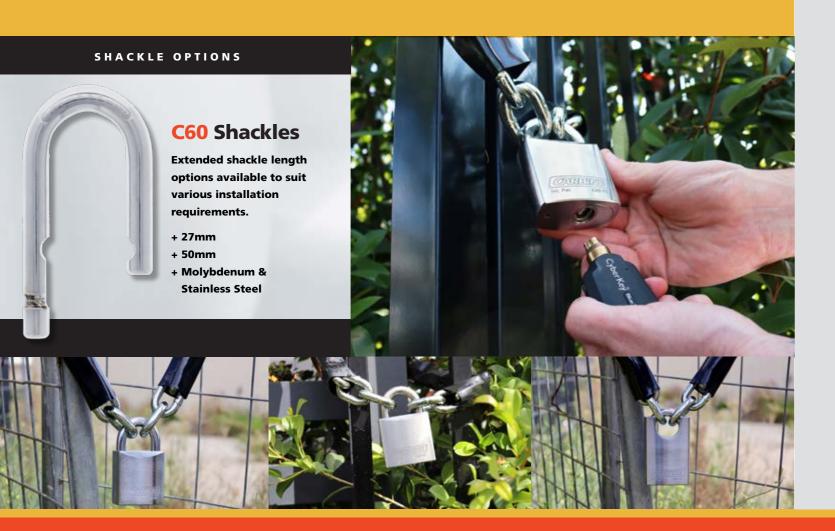

## **Stainless Steel**

Stainless steel body with brushed nickel chrome finish.

- + 11.1mm molybdenum alloy shackle
- + Anti drill cylinder

EKA-C60-FE

## C60 Steel

Hardened steel body with brushed chrome finish.

- + 11.1mm molybdenum alloy shackle
- + Shackle hardened to 60HRC
- + Shackles duplex nickel & chrome plated

E K A - C 6 0 - S P