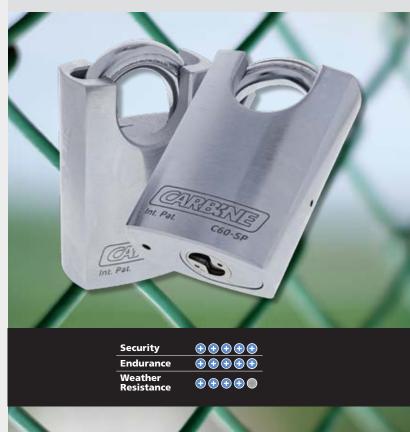

## **C60** Steel Shackle Protected

Hardened steel body with brushed chrome finish.

- + 11.1mm molybdenum alloy shackle
- + Shackle hardened to 60HRC
- + Shackles duplex nickel & chrome plated

SYDNEY • MELBOURNE • BRISBANE • PERTH • ADELAIDE • AUCKLAND