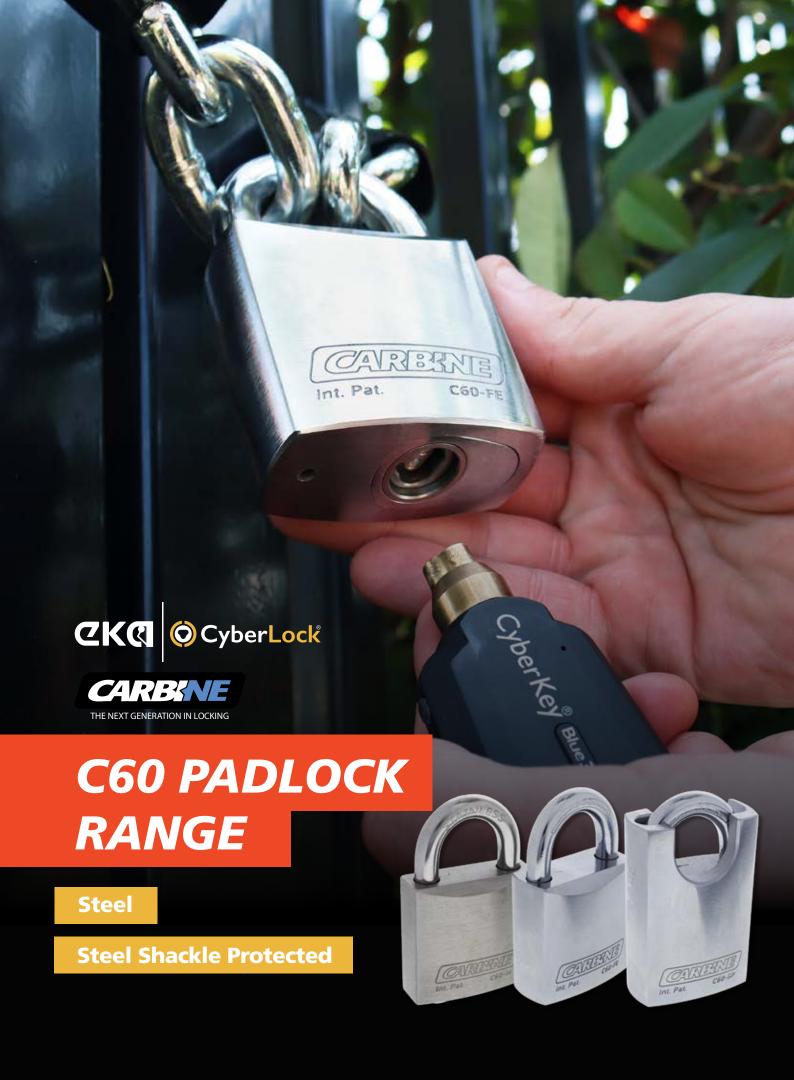

Carbine C60 Padlocks fitted with an EKA CyberLock IP68 rated cylinder are ideal for medium to high commercial grade security and can withstand highly corrosive environments.

E K A - C 6 0 - M

## **C60**