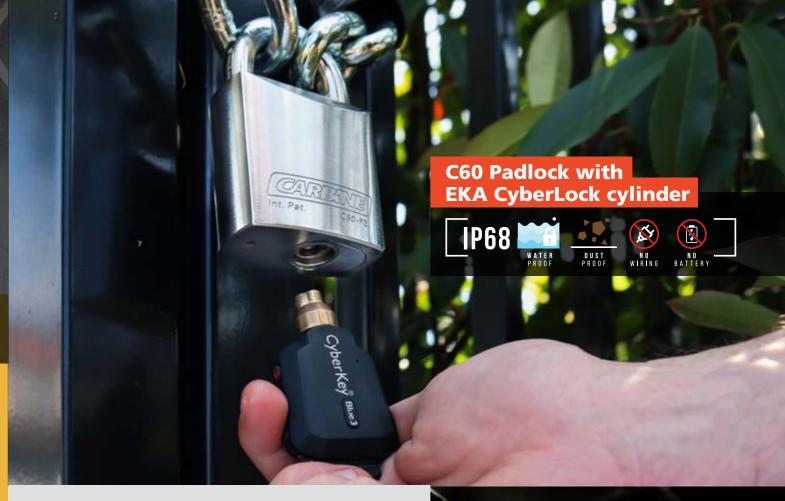

Carbine C60 Padlocks fitted with an EKA CyberLock IP68 rated cylinder are ideal for medium to high commercial grade security and can withstand highly corrosive environments.

E K A - C 6 0 - M