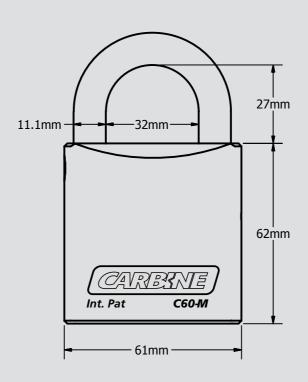

## **Stainless Steel**

Stainless steel body with brushed nickel chrome finish.

- + 11.1mm molybdenum alloy shackle
- + Anti drill cylinder

EKA-C60-FE