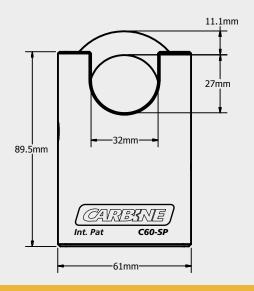

## **C60** Steel Shackle Protected

Hardened steel body with brushed chrome finish.

- + 11.1mm molybdenum alloy shackle
- + Shackle hardened to 60HRC
- + Shackles duplex nickel & chrome plated

SYDNEY • MELBOURNE • BRISBANE • PERTH • ADELAIDE • AUCKLAND