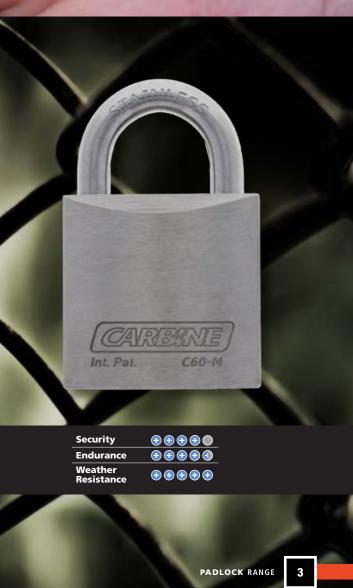

## **Stainless Steel**

Stainless steel body with brushed nickel chrome finish.

- + 11.1mm molybdenum alloy shackle
- + Anti drill cylinder

EKA-C60-FE